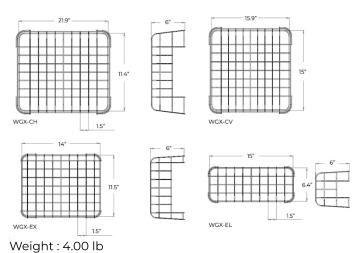

nstallation with included hardware.
- **Versatile Application:** Perfect for schools, gyms, recreation centers, and correctional facilities.

#### WARRANTY INFORMATION

Any component that fails due to manufacturer's defect is guaranteed for 1 year. The warranty only covers products installed and maintained in accordance with the instructions provided by their respective manufacturer and no warranty is made with respect to any of our products that are otherwise installed or maintained. For full warranty details, visit our Warranty Section.

## CONSTRUCTION

The WGX guards are constructed from durable steel. Available only with a white finish. Conduit friendly.

## INSTALLATION

The WGX wire guards are designed for flushed installation only. Mounting Hardware provided.

#### **DIMENSIONS**